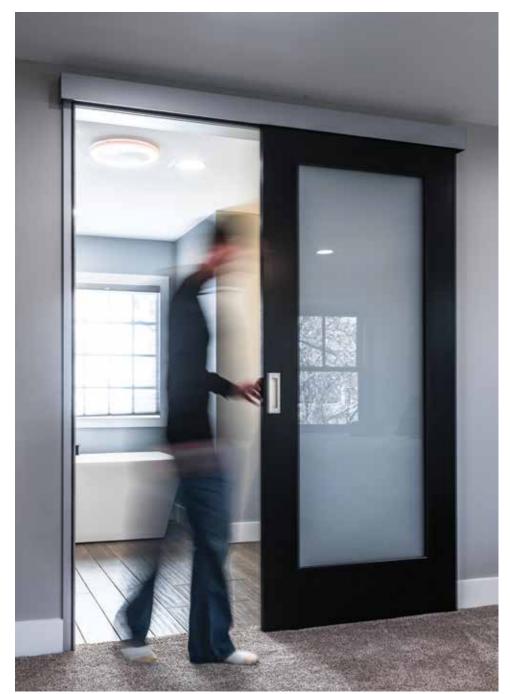

Crafted with superior-quality components, this single-source solution features a dual gasket for enhanced privacy with a three-point seal. It comes standard with AD Systems' market-leading soft-close dampener system for smooth, quiet operation, along with our concealed sill guide and flush pull hardware. SuiteSlide<sup>TM</sup> is the ideal choice for spaces where design meets practicality.

Heavy-duty, top-hung roller system for smooth, maintenance-free operation

ADA-compliant operation

Soft-close dampening system ensures quiet and safe operation