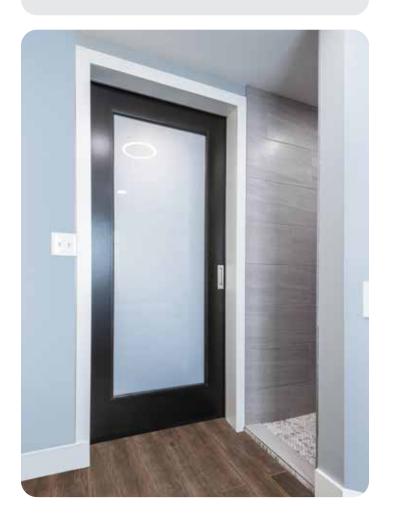

## **DECORATIVE OPTIONS**

Flush wood/laminate doors

Wood panel doors

Wood/laminate doors with full lite glass

Aluminum style & rail doors with full lite glass

- · 4" bottom rail standard
- · 4" mid rail optional