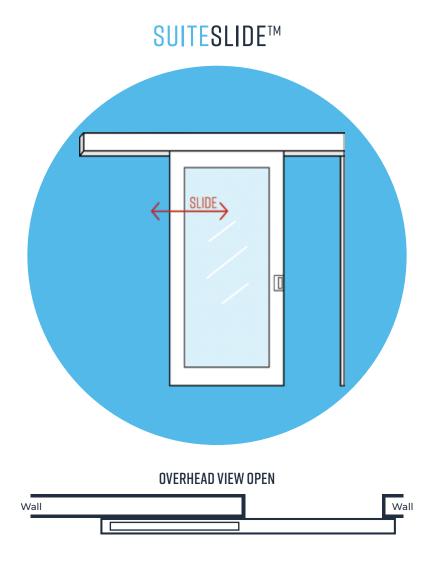

SuiteSlide™ is an economical, surface-mounted, sliding barn door system including the door slab, specialty frame and commercial grade hardware for superior quality and convenience. The SuiteSlide system is perfect for residential care facilities, multifamily residential and hospitality projects that don't require acoustic mitigation or advanced hardware functionality.

## STANDARD FEATURES

Space-saving design saves up to 30 sq ft, when compared to a swing door

AD Systems' custom extrusion features dual soft gasket seals that compress, ensuring the frame is plumb including when uneven wall conditions are present

Heavy-duty, top-hung roller system for smooth, maintenance-free operation

ADA-compliant operation

Soft-close dampening system ensures quiet and safe operation