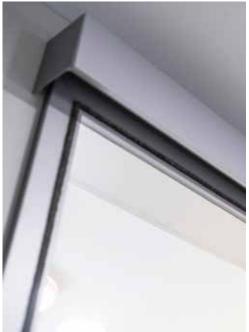

Crafted with superior-quality components, this single-source solution features a dual gasket for enhanced privacy with a three-point seal. It comes standard with AD Systems' market-leading soft-close dampener system for smooth, quiet operation, along with our concealed sill guide and flush pull hardware. SuiteSlide<sup>TM</sup> is the ideal choice for spaces where design meets practicality.

## STANDARD FEATURES

Space-saving design saves up to 30 sq ft, when compared to a swing door

AD Systems' custom extrusion features dual soft gasket seals that compress, ensuring the frame is plumb including when uneven wall conditions are present