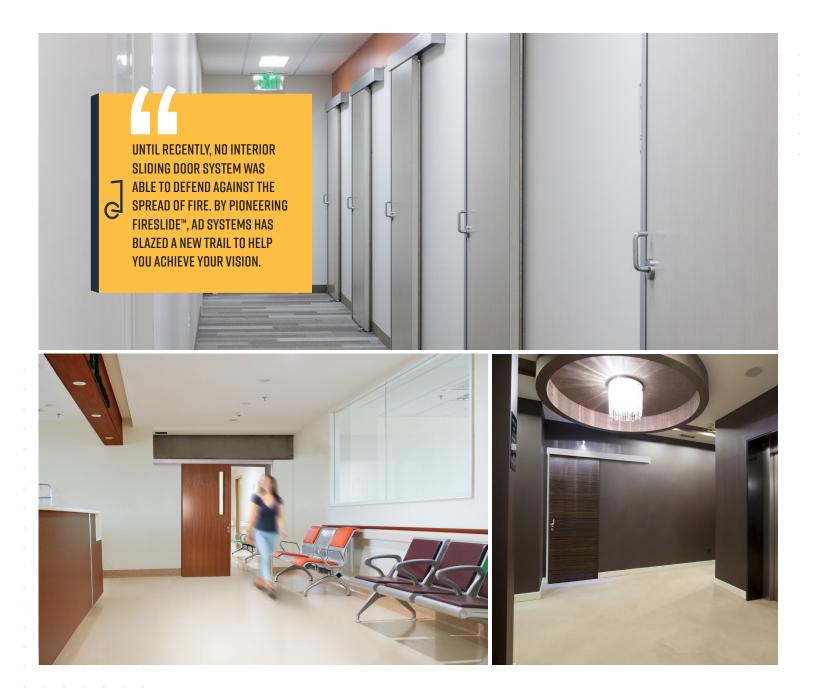

AD Systems has blazed a new trail with FireSlide<sup>™</sup>, an award-winning, surface-mounted, top-hung sliding door system. These single-leaf doors combine a clean, contemporary look with space-saving functionality, acoustic performance, and hardware versatility. Built to protect against fire without compromising design, FireSlide<sup>™</sup> is a reliable solution for modern spaces.