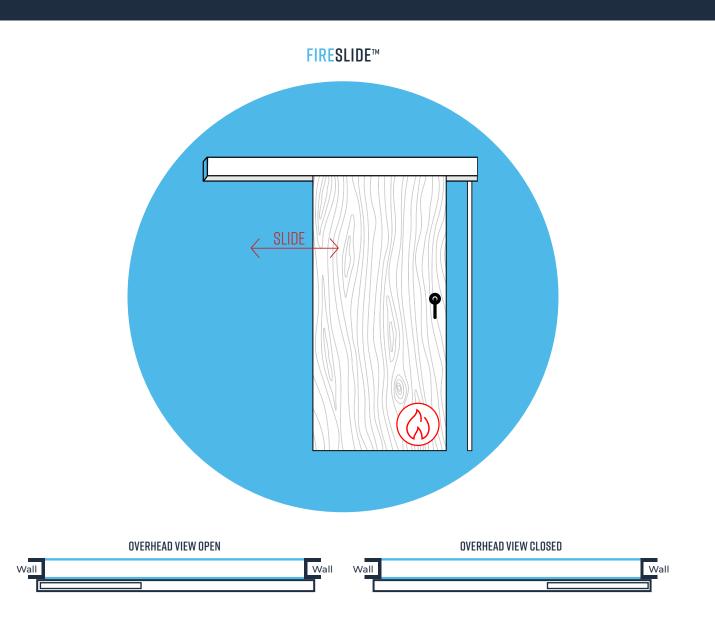

#### FIRESLIDE<sup>™</sup> SLIDING DOOR SYSTEM

# THE INDUSTRY'S FIRST FIRE-RATED WOOD SLIDING DOORS

Introducing FireSlide<sup>™</sup>, the ultimate blend of modern design and fire safety. With a sleek sliding barn door aesthetic and a UL 10B fire rating of up to 45 minutes, this innovative system turns up the heat on your fire-rated designs. >>>

AD Systems has blazed a new trail with FireSlide<sup>™</sup>, an award-winning, surface-mounted, top-hung sliding door system. These single-leaf doors combine a clean, contemporary look with space-saving functionality, acoustic performance, and hardware versatility. Built to protect against fire without compromising design, FireSlide<sup>™</sup> is a reliable solution for modern spaces.

Clear opening sizes up to 40-1/2" by 83-3/8"

Up to a 100in2 FireLite® NT 3/16" (5 mm) with fire-rated, impact-safety rated glass ceramic vision panel by Technical Glass Products (TGP)